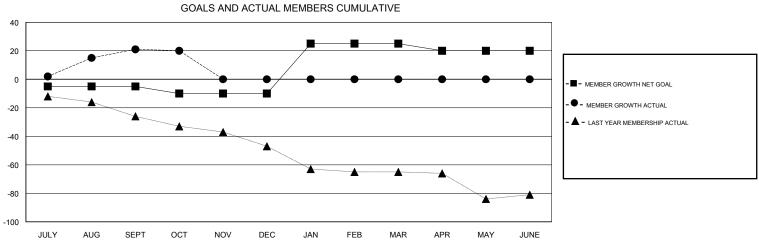

## ANN ELDRIDGE **LOCATION AUSTRALIA GMT CA** Clubs Members RESULTS FOR 2018-2019 RESULTS FOR 2018-2019 NEW CLUBS NEW CLUB GOAL DROPPED CLUBS MEMBER GROWTH NET MEMBER GROWTH DROPPED QUARTER QUARTER GOAL ACTUAL MEMBERS ACTUAL (including transfers) 0 0 0 -5 53 25 JULY/AUG/SEPT JULY/AUG/SEPT 0 -5 6 7 OCT/NOV/DEC OCT/NOV/DEC 0 1 0 35 0 0 JAN/FEB/MAR JAN/FEB/MAR 0 0 0 0 0 -5 APR/MAY/JUNE APR/MAY/JUNE